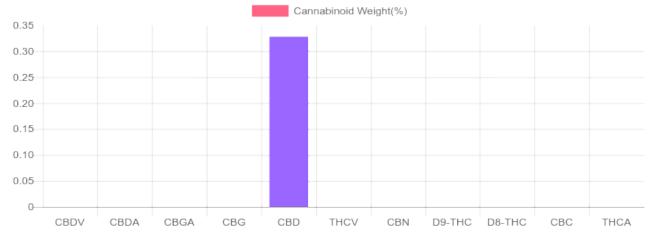

## **Cannabinoids Test**

| cannabinoids                 |        | weight(%) | mg/g  |
|------------------------------|--------|-----------|-------|
| DELTA-9-TETRAHYDROCANNABINOL | D9-THC | N/D       | N/D   |
| TETRAHYDROCANNABINOLIC ACID  | THCA   | N/D       | N/D   |
| CANNABIDIOL                  | CBD    | 0.328%    | 3.276 |
| CANNABIDIOLIC ACID           | CBDA   | N/D       | N/D   |
| CANNABIDIVARIN               | CBDV   | N/D       | N/D   |
| CANNABICHROMENE              | CBC    | N/D       | N/D   |
| CANNABINOL                   | CBN    | N/D       | N/D   |
| CANNABIGEROL                 | CBG    | N/D       | N/D   |
| CANNABIGEROLIC ACID          | CBGA   | N/D       | N/D   |
| DELTA-8-TETRAHYDROCANNABINOL | D8-THC | N/D       | N/D   |
| TETRAHYDROCANNABIVARIN       | THCV   | N/D       | N/D   |
| TOTAL D9-THC                 |        | N/D       | N/D   |
| TOTAL CBD*                   |        | 0.328%    | 3.276 |
| TOTAL CANNABINOIDS           |        | 0.328%    | 3.280 |

\*Total CBD = CBD + CBDA x 0.877