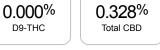

## **Cannabinoids Test**

| cannabinoids                 |        | weight(%) | mg/g  |
|------------------------------|--------|-----------|-------|
| DELTA-9-TETRAHYDROCANNABINOL | D9-THC | N/D       | N/D   |
| TETRAHYDROCANNABINOLIC ACID  | THCA   | N/D       | N/D   |
| CANNABIDIOL                  | CBD    | 0.328%    | 3.276 |
| CANNABIDIOLIC ACID           | CBDA   | N/D       | N/D   |
| CANNABIDIVARIN               | CBDV   | N/D       | N/D   |
| CANNABICHROMENE              | CBC    | N/D       | N/D   |
| CANNABINOL                   | CBN    | N/D       | N/D   |
| CANNABIGEROL                 | CBG    | N/D       | N/D   |
| CANNABIGEROLIC ACID          | CBGA   | N/D       | N/D   |
| DELTA-8-TETRAHYDROCANNABINOL | D8-THC | N/D       | N/D   |
| TETRAHYDROCANNABIVARIN       | THCV   | N/D       | N/D   |
| TOTAL D9-THC                 |        | N/D       | N/D   |
| TOTAL CBD*                   |        | 0.328%    | 3.276 |
| TOTAL CANNABINOIDS           |        | 0.328%    | 3.280 |

\*Total CBD = CBD + CBDA x 0.877