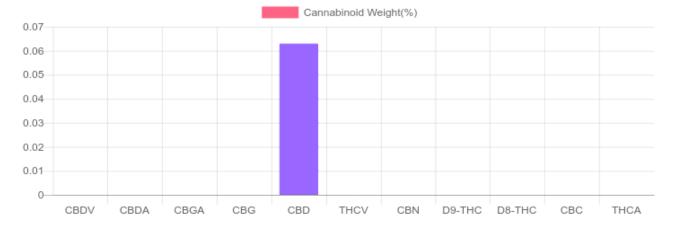

## **Cannabinoids Test**

| GSL SOP 400         | PREPARED: 06/24/2019 21:25:51 |        | <b>UPLOADED:</b> 06/25/2019 15:25:00 |       |
|---------------------|-------------------------------|--------|--------------------------------------|-------|
| cannabinoids        |                               |        | weight(%)                            | mg/g  |
| DELTA-9-TETRAHYDRO  | CANNABINOL                    | D9-THC | N/D                                  | N/D   |
| TETRAHYDROCANNABI   | NOLIC ACID                    | THCA   | N/D                                  | N/D   |
| CANNABIDIOL         |                               | CBD    | 0.063%                               | 0.629 |
| CANNABIDIOLIC ACID  |                               | CBDA   | N/D                                  | N/D   |
| CANNABIDIVARIN      |                               | CBDV   | N/D                                  | N/D   |
| CANNABICHROMENE     |                               | CBC    | N/D                                  | N/D   |
| CANNABINOL          |                               | CBN    | N/D                                  | N/D   |
| CANNABIGEROL        |                               | CBG    | N/D                                  | N/D   |
| CANNABIGEROLIC ACID | 1                             | CBGA   | N/D                                  | N/D   |
| DELTA-8-TETRAHYDRO  | CANNABINOL                    | D8-THC | N/D                                  | N/D   |
| TETRAHYDROCANNABI'  | VARIN                         | THCV   | N/D                                  | N/D   |
|                     |                               |        |                                      |       |
| TOTAL D9-THC        |                               |        | N/D                                  | N/D   |
| TOTAL CBD*          |                               |        | 0.063%                               | 0.629 |

**TOTAL CANNABINOIDS** 0.063% 0.629

Reporting Limit 10 ppm \*Total CBD = CBD + CBDA x 0.877 N/D - Not Detected, B/LOQ - Below Limit of Quantification