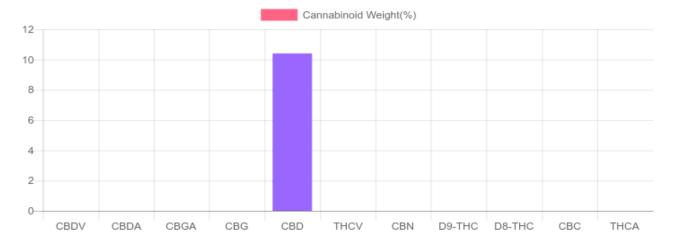

## Sample

0.000% D9-THC

10.407% Total CBD

## **Cannabinoids Test**

| cannabinoids                 |        | weight(%) | mg/g    |
|------------------------------|--------|-----------|---------|
| DELTA-9-TETRAHYDROCANNABINOL | D9-THC | N/D       | N/D     |
| TETRAHYDROCANNABINOLIC ACID  | THCA   | N/D       | N/D     |
| CANNABIDIOL                  | CBD    | 10.407%   | 104.072 |
| CANNABIDIOLIC ACID           | CBDA   | N/D       | N/D     |
| CANNABIDIVARIN               | CBDV   | N/D       | N/D     |
| CANNABICHROMENE              | CBC    | N/D       | N/D     |
| CANNABINOL                   | CBN    | N/D       | N/D     |
| CANNABIGEROL                 | CBG    | N/D       | N/D     |
| CANNABIGEROLIC ACID          | CBGA   | N/D       | N/D     |
| DELTA-8-TETRAHYDROCANNABINOL | D8-THC | N/D       | N/D     |
| TETRAHYDROCANNABIVARIN       | THCV   | N/D       | N/D     |
|                              |        |           |         |
| TOTAL DO THO                 |        |           |         |

| TOTAL D9-THC       | N/D     | N/D     |
|--------------------|---------|---------|
| TOTAL CBD*         | 10.407% | 104.072 |
| TOTAL CANNABINOIDS | 10.407% | 104.070 |

<sup>\*</sup>Total CBD = CBD + CBDA x 0.877