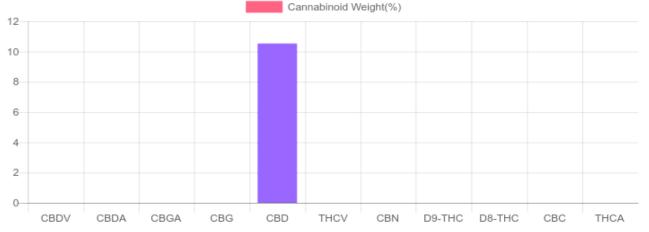

## Sample

0.000% D9-THC

10.533% Total CBD

## **Cannabinoids Test**

| cannabinoids             |             | weight(%) | mg/g    |  |
|--------------------------|-------------|-----------|---------|--|
| DELTA-9-TETRAHYDROCANNAB | INOL D9-THC | N/D       | N/D     |  |
| TETRAHYDROCANNABINOLIC A | CID THCA    | N/D       | N/D     |  |
| CANNABIDIOL              | CBD         | 10.533%   | 105.329 |  |
| CANNABIDIOLIC ACID       | CBDA        | N/D       | N/D     |  |
| CANNABIDIVARIN           | CBDV        | N/D       | N/D     |  |
| CANNABICHROMENE          | CBC         | N/D       | N/D     |  |
| CANNABINOL               | CBN         | N/D       | N/D     |  |
| CANNABIGEROL             | CBG         | N/D       | N/D     |  |
| CANNABIGEROLIC ACID      | CBGA        | N/D       | N/D     |  |
| DELTA-8-TETRAHYDROCANNAB | INOL D8-THC | N/D       | N/D     |  |
| TETRAHYDROCANNABIVARIN   | THCV        | N/D       | N/D     |  |
|                          |             |           |         |  |
| TOTAL D9-THC             |             | N/D       | N/D     |  |
| TOTAL CBD*               |             | 10.533%   | 105.329 |  |
| TOTAL CANDIADINIOIDO     |             | 40 =000/  | 405.000 |  |

TOTAL CBD\* 10.533% 105.329
TOTAL CANNABINOIDS 10.533% 105.330

\*Total CBD = CBD + CBDA x 0.877