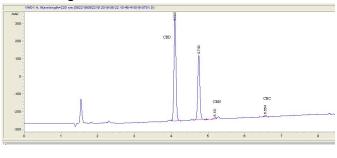

#### Chromatogram

### Cannabinoid Profile by HPLC

| Cannabinoid                                       | % wt  | mg/ml  | mg/unit |
|---------------------------------------------------|-------|--------|---------|
| CBD                                               | 1.69  | 15.89  | 481.65  |
| CBN                                               | 0.01  | 0.094  | 2.85    |
| CBC                                               | 0.024 | 0.2256 | 6.84    |
| Total Cannabinoids                                | 1.72  | 16.2   | 491.3   |
| Calculated THC<br>Yield                           | 0.00  | 0.00   | 0.00    |
| Calculated CBD<br>Yield                           | 1.69  | 15.89  | 481.65  |
| Calculated Maximum THC Yield = THC + 0.877 * THCA |       |        |         |