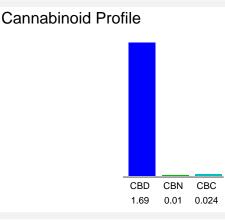

### Cannabinoid Profile by HPLC

| Cannabinoid                                       | % wt  | mg/ml  | mg/unit |
|---------------------------------------------------|-------|--------|---------|
| CBD                                               | 1.69  | 15.89  | 481.65  |
| CBN                                               | 0.01  | 0.094  | 2.85    |
| CBC                                               | 0.024 | 0.2256 | 6.84    |
| Total Cannabinoids                                | 1.72  | 16.2   | 491.3   |
| Calculated THC<br>Yield                           | 0.00  | 0.00   | 0.00    |
| Calculated CBD<br>Yield                           | 1.69  | 15.89  | 481.65  |
| Calculated Maximum THC Yield = THC + 0.877 * THCA |       |        |         |