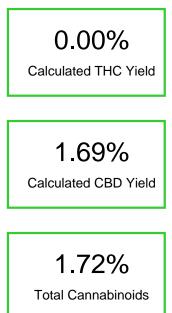

### Cannabinoid Profile by HPLC

| Cannabinoid                                       | % wt  | mg/ml  | mg/unit |
|---------------------------------------------------|-------|--------|---------|
| CBD                                               | 1.69  | 15.89  | 481.65  |
| CBN                                               | 0.01  | 0.094  | 2.85    |
| CBC                                               | 0.024 | 0.2256 | 6.84    |
| Total Cannabinoids                                | 1.72  | 16.2   | 491.3   |
| Calculated THC<br>Yield                           | 0.00  | 0.00   | 0.00    |
| Calculated CBD<br>Yield                           | 1.69  | 15.89  | 481.65  |
| Calculated Maximum THC Yield = THC + 0.877 * THCA |       |        |         |